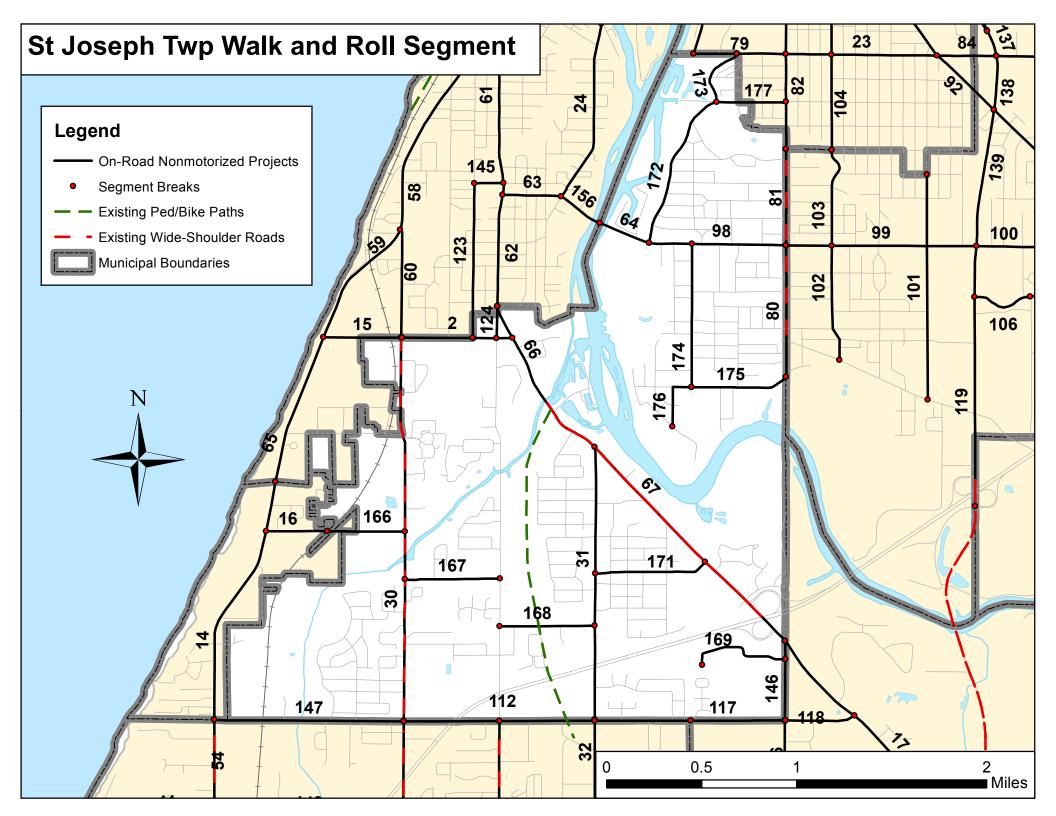

## St Joseph Township On-Road Project Segments: Classification Data

| Segment ID | StreetName            | End Point #1                   | End Point #2                        | Municipality       | Municipality #2    | Legal System | Route Type | Trunkline | NHS | Function Class | Seasonal Adjustment<br>Classification |
|------------|-----------------------|--------------------------------|-------------------------------------|--------------------|--------------------|--------------|------------|-----------|-----|----------------|---------------------------------------|
| 80         | Colfax Ave            | Napier Ave to north            | Nickerson Ave to south              | Benton Township    | St Joseph Township | 2            | 9          |           | 0   | 16             | Urban                                 |
| 81         | Colfax Ave            | Emery Ave to north             | Napier Ave to south                 | Benton Township    | St Joseph Township | 2            | 9          |           | 0   | 16             | Urban                                 |
| 15         | Hilltop Rd            | Lakeshore Dr to the west       | Cleveland Ave to the east           | St Joseph          | St Joseph Township | 4            | 9          |           | 0   | 16             | Urban                                 |
| 2          | Hilltop Rd            | Cleveland Ave to the west      | Washington Ave to the east          | St Joseph Township | St Joseph          | 2            | 9          |           | 0   | 16             | Urban                                 |
| 30         | Cleveland Ave         | Hilltop Rd to the north        | Maiden Ln to the south              | St Joseph Township |                    | 2            | 9          |           | 0   | 16             | Urban                                 |
| 31         | Lincoln Ave           | Niles Rd to the north          | Maiden Ln to the south              | St Joseph Township |                    | 2            | 9          |           | 0   | 16             | Urban                                 |
| 64         | Napier Ave            | Bridge to the west             | Miami St to the east                | St Joseph Township |                    | 2            | 9          |           | 0   | 14             | Urban                                 |
| 66         | Niles Rd              | St Joseph border to the north  | Lincoln Ave to the south            | St Joseph Township |                    | 1            | 2          | M-63      | 1   | 14             | Urban                                 |
| 67         | Niles Rd              | Lincoln Ave to the west        | Hollywood Rd to the east            | St Joseph Township |                    | 1            | 2          | M-63      | 1   | 14             | Urban                                 |
| 98         | Napier Ave            | Miami Rd to the west           | Colfax Ave to the east              | St Joseph Township |                    | 2            | 9          |           | 0   | 14             | Urban                                 |
| 112        | Maiden Ln             | Cleveland Ave to the west      | Royalton/Lincoln border to the east | St Joseph Township | Lincoln Township   | 3            | 9          |           | 0   | 19             | Urban / Urban Area Limit              |
| 117        | Maiden Ln             | Lincoln Twp border to the west | Hollywood Rd to the east            | St Joseph Township | Royalton Township  | 3            | 9          |           | 0   | 19             | Urban Area Limit                      |
| 124        | Washington Ave        | Niles Ave to the north         | Hilltop Rd to the south             | St Joseph Township |                    | 1/2          | 9          | NA / M-63 | 0/1 | 17             | Urban                                 |
| 125        | Hilltop Rd            | Washington Ave to the west     | Niles Rd to the east                | St Joseph Township |                    | 2            | 9          |           | 0   | 16             | Urban                                 |
| 146        | Hollywood Rd          | Niles Rd to the north          | Maiden Ln to the south              | St Joseph Township | Royalton Twp       | 2            | 9          |           | 0   | 16             | Urban Area Limit                      |
| 147        | Maiden Ln             | Red Arrow Hwy to the west      | Cleveland Ave to the east           | St Joseph Township |                    | 3            | 9          |           | 0   | 19             | Urban                                 |
| 166        | Brown School Rd       | Shoreham Boundary to the west  | Cleveland Ave to the east           | St Joseph Township | Shoreham           | 3            | 9          |           | 0   | 19             | Urban                                 |
| 167        | Nelson Rd             | Cleveland Ave to the west      | Washington Ave to the east          | St Joseph Township |                    | 3            | 9          |           | 0   | 19             | Urban                                 |
| 168        | Vineland Rd           | Washington ave to the west     | Lincoln Ave to the east             | St Joseph Township |                    | 3            | 9          |           | 0   | 19             | Urban                                 |
| 169        | Palladium Dr          | Eaton Park to the west         | Hollywood Rd to the east            | St Joseph Township |                    | 3            | 9          |           | 0   | 19             |                                       |
| 171        | Ansley Dr             | Lincoln Ave to the west        | Niles Rd to the east                | St Joseph Township |                    | 3            | 9          |           | 0   | 19             | Urban                                 |
| 172        | Miami Rd              | May St to the north            | Napier Ave to the south             | St Joseph Township |                    | 3            | 9          |           | 0   | 19             | Urban                                 |
| 173        | Woodward Rd           | Empire Ave to the north        | May St to the south                 | St Joseph Township |                    | 3            | 9          |           | 0   | 19             | Urban                                 |
| 174        | Fairplain Ave         | Napier Ave to the north        | Jakway Ave to the south             | St Joseph Township |                    | 3            | 9          |           | 0   | 19             | Urban                                 |
| 175        | Jakway Ave            | Fairplain Ave to the west      | Colfax Ave to the east              | St Joseph Township | <u> </u>           | 3            | 9          | <u> </u>  | 0   | 19             | Urban                                 |
| 176        | Lu Al Dr / Jakway Ave | Corronde Park to the south     | Fairplain Ave to the east           | St Joseph Township |                    | 3            | 9          |           | 0   | 19             | Urban                                 |
| 177        | May St                | Miami Rd to the west           | Colfax Ave to the east              | St Joseph Township | Benton Harbor      | 3            | 9          | <u> </u>  | 0   | 19             | Urban                                 |
|            |                       |                                |                                     |                    |                    |              |            |           |     |                |                                       |

## St Joseph Township On-Road Project Segments: Design Data

|     |                       | - 1- 1                         | - 1- 1                              | Rght Of Way |       |                 |                 | Number of | Ū     |           |                  |               |                      |
|-----|-----------------------|--------------------------------|-------------------------------------|-------------|-------|-----------------|-----------------|-----------|-------|-----------|------------------|---------------|----------------------|
|     | ) StreetName          | End Point #1                   | End Point #2                        | Width       | Width | Left Shoulder   | Right Shoulder  | Lanes     | Lanes | Sidewalks | Striping/Medians | Signs/Signals | Other Infrastructure |
| 80  | Colfax Ave            | Napier Ave to north            | Nickerson Ave to south              | 66          | 40    |                 |                 | 2         | 2     |           |                  |               |                      |
| 81  | Colfax Ave            | Emery Ave to north             | Napier Ave to south                 | 66          | 40    |                 |                 | 2         | 2     |           |                  |               |                      |
| 15  | Hilltop Rd            | Lakeshore Dr to the west       | Cleveland Ave to the east           | 0           | 0     |                 |                 | 4         | 4     |           |                  |               |                      |
| 2   | Hilltop Rd            | Cleveland Ave to the west      | Washington Ave to the east          | 66          | 48    |                 |                 | 4         | 4     |           |                  |               |                      |
| 30  | Cleveland Ave         | Hilltop Rd to the north        | Maiden Ln to the south              | 0           | 36    | 4 ft gravel     | 4 ft gravel     | 2         | 2     |           |                  |               |                      |
| 31  | Lincoln Ave           | Niles Rd to the north          | Maiden Ln to the south              | 66          | 30    | 2 ft gravel     | 2 ft gravel     | 2         | 2     |           |                  |               |                      |
| 64  | Napier Ave            | Bridge to the west             | Miami St to the east                | 66          | 48    | 2 ft undefined  | 2 ft undefined  | 4         | 4     |           |                  |               |                      |
| 66  | Niles Rd              | St Joseph border to the north  | Lincoln Ave to the south            | 0           | 0     |                 |                 | 2         | 2     |           |                  |               |                      |
| 67  | Niles Rd              | Lincoln Ave to the west        | Hollywood Rd to the east            | 0           | 0     |                 |                 | 3         | 2     |           |                  |               |                      |
| 98  | Napier Ave            | Miami Rd to the west           | Colfax Ave to the east              | 66          | 48    | 2 ft undefined  | 2 ft undefined  | 4         | 4     |           |                  |               |                      |
| 112 | Maiden Ln             | Cleveland Ave to the west      | Royalton/Lincoln border to the east | 0           | 36    | 1 ft gravel     | 1 ft gravel     | 2         | 2     |           |                  |               |                      |
| 117 | Maiden Ln             | Lincoln Twp border to the west | Hollywood Rd to the east            | 0           | 30    | 2 ft gravel     | 2 ft gravel     | 2         | 2     |           |                  |               |                      |
| 124 | Washington Ave        | Niles Ave to the north         | Hilltop Rd to the south             | 0           | 48    |                 |                 | 4         | 4     |           |                  |               |                      |
| 125 | Hilltop Rd            | Washington Ave to the west     | Niles Rd to the east                | 66          | 55    |                 |                 | 5         | 4     |           |                  |               |                      |
| 146 | Hollywood Rd          | Niles Rd to the north          | Maiden Ln to the south              | 66          | 40    | 2 ft gravel     | 2 ft gravel     | 3         | 2     |           |                  |               |                      |
| 147 | Maiden Ln             | Red Arrow Hwy to the west      | Cleveland Ave to the east           | 0           | 24    | 3 ft undefined  | 3 ft undefined  | 2         | 2     |           |                  |               |                      |
| 166 | Brown School Rd       | Shoreham Boundary to the west  | Cleveland Ave to the east           | 0           | 0     |                 |                 | 2         | 2     |           |                  |               |                      |
| 167 | Nelson Rd             | Cleveland Ave to the west      | Washington Ave to the east          | 0           | 30    | 2 ft bituminous | 2 ft bituminous | 2         | 2     |           |                  |               |                      |
| 168 | Vineland Rd           | Washington ave to the west     | Lincoln Ave to the east             | 0           | 24    | 3 ft undefined  | 3 ft undefined  | 2         | 2     |           |                  |               |                      |
| 169 | Palladium Dr          | Eaton Park to the west         | Hollywood Rd to the east            | 0           | 24    | 6 ft gravel     | 6 ft gravel     | 2         | 2     |           |                  |               |                      |
| 171 | Ansley Dr             | Lincoln Ave to the west        | Niles Rd to the east                | 0           | 22    | 3 ft undefined  | 3 ft undefined  | 2         | 2     |           |                  |               |                      |
| 172 | Miami Rd              | May St to the north            | Napier Ave to the south             | 0           | 24    |                 |                 | 2         | 2     |           |                  |               |                      |
| 173 | Woodward Rd           | Empire Ave to the north        | May St to the south                 | 0           | 20    | 2 ft gravel     | 2 ft gravel     | 2         | 2     |           |                  |               |                      |
| 174 | Fairplain Ave         | Napier Ave to the north        | Jakway Ave to the south             | 0           | 30    |                 |                 | 2         | 2     |           |                  |               |                      |
| 175 | Jakway Ave            | Fairplain Ave to the west      | Colfax Ave to the east              | 0           | 22    |                 |                 | 2         | 2     |           |                  |               |                      |
| 176 | Lu Al Dr / Jakway Ave | Corronde Park to the south     | Fairplain Ave to the east           | 0           | 20    | 2 ft gravel     | 2 ft gravel     | 2         | 2     |           |                  |               |                      |
| 177 | May St                | Miami Rd to the west           | Colfax Ave to the east              | 0           | 24    |                 |                 | 2         | 2     |           |                  |               |                      |

## St Joseph Township On-Road Project Segments: Condition Data

|            |                       |                                |                                     |              | PASER |            | Bike/Ped<br>Crashes - | Bike/Ped<br>Crashes - | Car Crashes - | Car Crashes - | ADT          |              | Local Officia | al Survev - # of |
|------------|-----------------------|--------------------------------|-------------------------------------|--------------|-------|------------|-----------------------|-----------------------|---------------|---------------|--------------|--------------|---------------|------------------|
| Segment ID | StreetName            | End Point #1                   | End Point #2                        | Surface Type | Score | PASER Year | Total                 | Fatal                 | Total         | Fatal         | Estimate     | Posted Speed | Ranking       | mentions         |
| 80         | Colfax Ave            | Napier Ave to north            | Nickerson Ave to south              | Asphalt      | 4     | 2010       | 1                     | 0                     | 88            | 0             | 6,000        | 35           | 4             | 2                |
| 81         | Colfax Ave            | Emery Ave to north             | Napier Ave to south                 | Asphalt      | 6     | 2010       | 2                     | 0                     | 82            | 0             | 6,500        | 30           | 4             | 2                |
| 15         | Hilltop Rd            | Lakeshore Dr to the west       | Cleveland Ave to the east           | Asphalt      | 5     | 2010       | 0                     | 0                     | 134           | 2             | 7,000        | 35           | 5             | 10               |
| 2          | Hilltop Rd            | Cleveland Ave to the west      | Washington Ave to the east          | Asphalt      | 5     | 2010       | 2                     | 0                     | 232           | 0             | 0            | 35           | 5             | 10               |
| 30         | Cleveland Ave         | Hilltop Rd to the north        | Maiden Ln to the south              | Asphalt      | 10    | 2010       | 2                     | 0                     | 275           | 1             | 10,000       | 45           | 2             | 12               |
| 31         | Lincoln Ave           | Niles Rd to the north          | Maiden Ln to the south              | Asphalt      | 4     | 2010       | 0                     | 0                     | 136           | 0             | 5,500        | 35 / 40      | 2             | 4                |
| 64         | Napier Ave            | Bridge to the west             | Miami St to the east                | Asphalt      | 5     | 2010       | 0                     | 0                     | 55            | 0             | 16,000       | 45           | 5             | 32               |
| 66         | Niles Rd              | St Joseph border to the north  | Lincoln Ave to the south            | Composite    | 7     | 2010       | 0                     | 0                     | 364           | 1             | 20,000       | 45           | 2             | 45               |
| 67         | Niles Rd              | Lincoln Ave to the west        | Hollywood Rd to the east            | Asphalt      | 7     | 2010       | 0                     | 0                     | 449           | 1             | 20,000       | 45 / 50 / 55 | 5             | 22               |
| 98         | Napier Ave            | Miami Rd to the west           | Colfax Ave to the east              | Asphalt      | 5     | 2010       | 3                     | 0                     | 272           | 0             | 20,000       | 40           | 5             | 33               |
| 112        | Maiden Ln             | Cleveland Ave to the west      | Royalton/Lincoln border to the east | Asphalt      | 6     | 2010       | 0                     | 0                     | 66            | 0             | 3,500        | 35           | 4             | 6                |
| 117        | Maiden Ln             | Lincoln Twp border to the west | Hollywood Rd to the east            | Asphalt      | 5     | 2010       | 0                     | 0                     | 40            | 0             | 3,700        | 35           | 5             | 6                |
| 124        | Washington Ave        | Niles Ave to the north         | Hilltop Rd to the south             | Asphalt      | 8     | 2010       | 0                     | 0                     | 193           | 0             | 0,000 / 23,0 | 35 / 40      | 3             | 0                |
| 125        | Hilltop Rd            | Washington Ave to the west     | Niles Rd to the east                | Asphalt      | 7     | 2010       | 0                     | 0                     | 166           | 0             | 0            | 35           | 3             | 10               |
| 146        | Hollywood Rd          | Niles Rd to the north          | Maiden Ln to the south              | Asphalt      | 10    | 2010       | 0                     | 0                     | 97            | 0             | 9,000        | 45           | 5             | 1                |
| 147        | Maiden Ln             | Red Arrow Hwy to the west      | Cleveland Ave to the east           | Asphalt      | 5     | 2010       | 1                     | 0                     | 54            | 0             | 2,500        | 30           | 5             | 6                |
| 166        | Brown School Rd       | Shoreham Boundary to the west  | Cleveland Ave to the east           | Asphalt      | 5     | 2010       | 0                     | 0                     | 5             | 0             | 1,000        | 25           | 5             | 0                |
| 167        | Nelson Rd             | Cleveland Ave to the west      | Washington Ave to the east          | Asphalt      | 6     | 2010       | 0                     | 0                     | 9             | 0             | 2,500        | 40           | 3             | NA               |
| 168        | Vineland Rd           | Washington ave to the west     | Lincoln Ave to the east             | Asphalt      | 6     | 2010       | 0                     | 0                     | 6             | 0             | 3,500        | 25           | 3             | NA               |
| 169        | Palladium Dr          | Eaton Park to the west         | Hollywood Rd to the east            | Asphalt      | 5     | 2010       | 0                     | 0                     | 5             | 0             | 2,600        |              | 3             | NA               |
| 171        | Ansley Dr             | Lincoln Ave to the west        | Niles Rd to the east                | Asphalt      | 6     | 2010       | 0                     | 0                     | 13            | 0             | 0            | 25           | 3             | NA               |
| 172        | Miami Rd              | May St to the north            | Napier Ave to the south             | Seal Coat    | 6     | 2010       | 0                     | 0                     | 33            | 0             | 1,600        | 25           | 2             | NA               |
| 173        | Woodward Rd           | Empire Ave to the north        | May St to the south                 | Asphalt      | 6     | 2010       | 0                     | 0                     | 14            | 0             | 0            |              | 2             | NA               |
| 174        | Fairplain Ave         | Napier Ave to the north        | Jakway Ave to the south             | Asphalt      | 6     | 2010       | 1                     | 0                     | 17            | 0             | 0            |              | 2             | NA               |
| 175        | Jakway Ave            | Fairplain Ave to the west      | Colfax Ave to the east              | Asphalt      | 6     | 2010       | 0                     | 0                     | 4             | 0             | 1,300        |              | 2             | NA               |
| 176        | Lu Al Dr / Jakway Ave | Corronde Park to the south     | Fairplain Ave to the east           | Asphalt      | 6     | 2010       | 0                     | 0                     | 2             | 0             | 0            |              | 2             | NA               |
| 177        | May St                | Miami Rd to the west           | Colfax Ave to the east              | Sealcoat     | 6     | 2010       | 1                     | 0                     | 12            | 0             | 0            | 25           | 2             | NA               |
| 178        | Meadowbrook Rd        | Pipestone Rd to the west       | Benton Township border to the east  | Sealcoat     | 4     | 2010       | 0                     | 0                     | 62            | 2             | 3,000        | 55           | 2             | 2                |