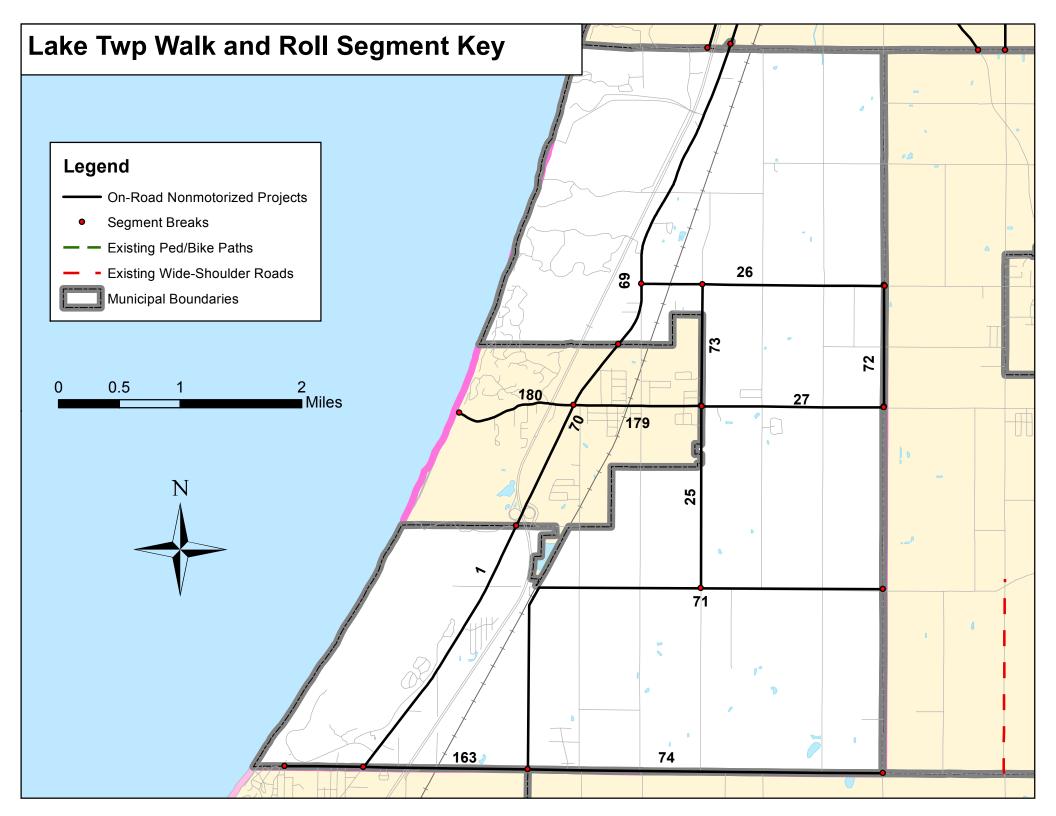

## Lake Township On-Road Project Segments: Classification Data

| Segment ID | StreetName         | End Point #1                    | End Point #2                      | Municipality | Municipality #2 | Legal System | Route Type | Trunkline | NHS | Function Clas | Seasonal Adjustment<br>s Classification |
|------------|--------------------|---------------------------------|-----------------------------------|--------------|-----------------|--------------|------------|-----------|-----|---------------|-----------------------------------------|
| 1          | Red Arrow Hwy      | Bridgman border to the north    | Chikaming Twp border to the south | Lake Twp     |                 | 2            | 11         | Old US-12 | 0   | 6             | Recreation Collector / Rural            |
| 25         | Gast Rd            | Shawnee Rd to the north         | Snow Rd to the south              | Lake Twp     | Bridgman        |              |            |           |     |               |                                         |
| 26         | Lemon Creek Rd     | Red Arrow Hwy to the west       | Baroda Twp to the east            | Lake Twp     |                 | 2            | 9          |           | 0   | 8/17          | Rural                                   |
| 27         | Shawnee Rd         | Gast Rd to the west             | Baroda Twp to the east            | Lake Twp     |                 | 2            | 9          |           | 0   | 7             | Rural                                   |
| 69         | Red Arrow Hwy      | Lincoln Twp border to the north | Bridgman border to the south      | Lake Twp     |                 | 2            | 11         | Old US-12 | 0   | 16            | Rural                                   |
| 71         | Snow Rd            | Browntown Rd to the south       | Baroda Twp to the east            | Lake Twp     |                 | 2            | 9          |           | 0   | 8             | Rural                                   |
| 73         | Gast Rd            | Lemon Creek Rd to the north     | Shawnee Rd to the south           | Lake Twp     | Bridgman        |              |            |           |     |               |                                         |
| 74         | Browntown Rd       | Snow Rd to the west             | Baroda Twp border to the east     | Lake Twp     | Weesaw Twp      | 2            | 9          |           | 0   | 8             | Rural                                   |
| 149        | Marquette Woods Rd | Notre Dame Ave to the west      | Ridge Rd to the east              | Lake Twp     |                 | 3            | 9          |           | 0   | 19            | Urban                                   |
| 163        | Browntown Rd       | Tower Hill Rd to the west       | Weesaw Twp border to the east     | Lake Twp     | Chikaming Twp   | 1            | 9          |           | 0   | 8/9           | Rural                                   |

## Lake Township On-Road Project Segments: Design Data

|            | <b></b>            | 5 I.S. 1                        | 5 I.D. 1                          | Rght Of Way |       |                |                | Number of | Through | 6. L II   | o                | c; /c; l      |                      |
|------------|--------------------|---------------------------------|-----------------------------------|-------------|-------|----------------|----------------|-----------|---------|-----------|------------------|---------------|----------------------|
| Segment ID | StreetName         | End Point #1                    | End Point #2                      | Width       | Width | Left Shoulder  | Right Shoulder | Lanes     | Lanes   | Sidewalks | Striping/Medians | Signs/Signals | Other Infrastructure |
| 1          | Red Arrow Hwy      | Bridgman border to the north    | Chikaming Twp border to the south | 0           | 42    | 8 ft undefined | 8 ft undefined | 4         | 4       |           |                  |               |                      |
| 25         | Gast Rd            | Shawnee Rd to the north         | Snow Rd to the south              | 66          | 20    | 4 ft gravel    | 4 ft gravel    | 2         | 2       |           |                  |               |                      |
| 26         | Lemon Creek Rd     | Red Arrow Hwy to the west       | Baroda Twp to the east            | 66          | 22    | 8 ft gravel    | 8 ft gravel    | 2         | 2       |           |                  |               |                      |
| 27         | Shawnee Rd         | Gast Rd to the west             | Baroda Twp to the east            | 66          | 30    | 2 ft gravel    | 2 ft gravel    | 2         | 2       |           |                  |               |                      |
| 69         | Red Arrow Hwy      | Lincoln Twp border to the north | Bridgman border to the south      | 0           | 50    | 3 ft gravel    | 3 ft gravel    | 4         | 4       |           |                  |               |                      |
| 71         | Snow Rd            | Browntown Rd to the south       | Baroda Twp to the east            | 0           | 0     |                |                | 2         | 2       |           |                  |               |                      |
| 73         | Gast Rd            | Lemon Creek Rd to the north     | Shawnee Rd to the south           | 0           | 0     |                |                | 1         | 1       |           |                  |               |                      |
| 74         | Browntown Rd       | Snow Rd to the west             | Baroda Twp border to the east     | 66          | 20    | 4 ft gravel    | 4 ft gravel    | 2         | 2       |           |                  |               |                      |
| 149        | Marquette Woods Rd | Notre Dame Ave to the west      | Ridge Rd to the east              | 66          | 26    | 2 ft gravel    | 2 ft gravel    | 2         | 2       |           |                  |               |                      |
| 163        | Browntown Rd       | Tower Hill Rd to the west       | Weesaw Twp border to the east     | 66          | 20    | 4 ft gravel    | 4 ft gravel    | 2         | 2       |           |                  |               |                      |

## Lake Township On-Road Project Segments: Condition Data

| Segment ID | StreetName         | End Point #1                    | End Point #2                      | Surface Type | PASER<br>Score | PASER Year | Bike/Ped<br>Crashes -<br>Total | Bike/Ped<br>Crashes -<br>Fatal | Car Crashes -<br>Total | Car Crashes -<br>Fatal | ADT<br>Estimate | Posted Speed | Local<br>Official<br>Ranking | Survey - # of<br>mentions |
|------------|--------------------|---------------------------------|-----------------------------------|--------------|----------------|------------|--------------------------------|--------------------------------|------------------------|------------------------|-----------------|--------------|------------------------------|---------------------------|
| 1          | Red Arrow Hwy      | Bridgman border to the north    | Chikaming Twp border to the south | Asphalt      | 5              | 2009       | 1                              | 0                              | 143                    | 0                      | 8,100           | 55           | 3                            | 16                        |
| 25         | Gast Rd            | Shawnee Rd to the north         | Snow Rd to the south              | Asphalt      | 8              | 2010       | 1                              | 0                              | 37                     | 0                      | 0               |              | 5                            | 0                         |
| 26         | Lemon Creek Rd     | Red Arrow Hwy to the west       | Baroda Twp to the east            | Seal Coat    | 8              | 2009       | 1                              | 0                              | 75                     | 0                      | 0               | 55           | 3                            | 2                         |
| 27         | Shawnee Rd         | Gast Rd to the west             | Baroda Twp to the east            | Seal Coat    | 8              | 2009       | 0                              | 0                              | 71                     | 0                      | 5,500           | 45 / 55      | 5                            | 1                         |
| 69         | Red Arrow Hwy      | Lincoln Twp border to the north | Bridgman border to the south      | Asphalt      | 6              | 2009       | 2                              | 0                              | 228                    | 1                      | 10,500          | 55           | 3                            | 17                        |
| 71         | Snow Rd            | Browntown Rd to the south       | Baroda Twp to the east            | Seal Coat    | 4              | 2009       | 0                              | 0                              | 32                     | 0                      | 800             | 55           | 3                            | 0                         |
| 73         | Gast Rd            | Lemon Creek Rd to the north     | Shawnee Rd to the south           | Asphalt      | 3              | 2005       | 0                              | 0                              | 24                     | 0                      | 1,600           |              | 3                            | 0                         |
| 74         | Browntown Rd       | Snow Rd to the west             | Baroda Twp border to the east     | Seal Coat    | 5              | 2009       | 0                              | 0                              | 60                     | 0                      | 1,000           | 55           | 3                            | 0                         |
| 149        | Marquette Woods Rd | Notre Dame Ave to the west      | Ridge Rd to the east              | Seal Coat    | 8              | 2010       | 0                              | 0                              | 16                     | 0                      | 0               | 30           | 3                            | 0                         |
| 163        | Browntown Rd       | Tower Hill Rd to the west       | Weesaw Twp border to the east     | Seal Coat    | 5              | 2009       | 1                              | 0                              | 44                     | 0                      | 1,000           | 45 / 55      | 3                            | 0                         |