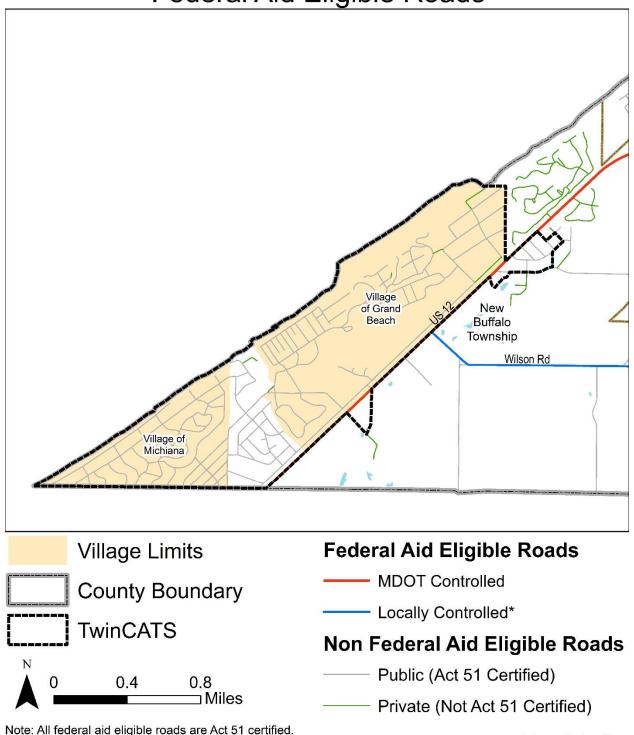

# TwinCATS Satellite Federal Aid Eligible Roads

\*Eligible to use TwinCATS annual allocation of federal transportation funding