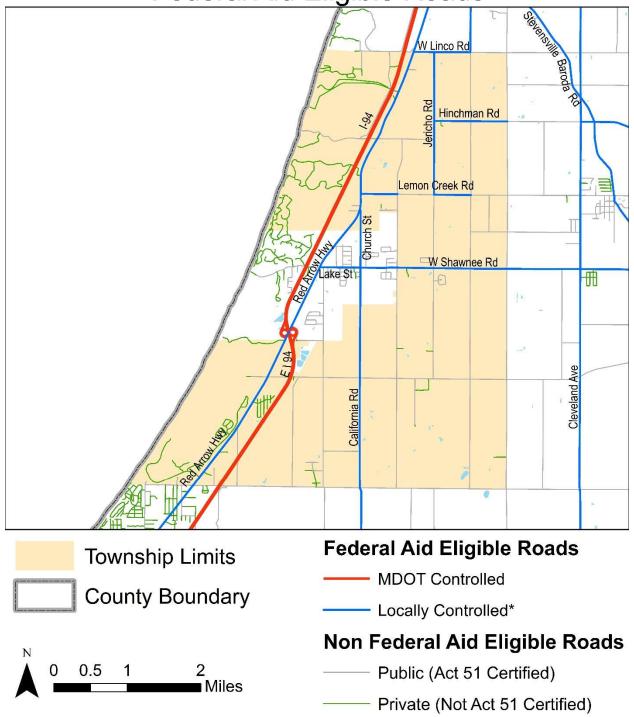

Note: All federal aid eligible roads are Act 51 certified.

<sup>\*</sup>Eligible to use TwinCATS annual allocation of federal transportation funding

Lincoln Township Federal Aid Eligible Roads

Note: All federal aid eligible roads are Act 51 certified.