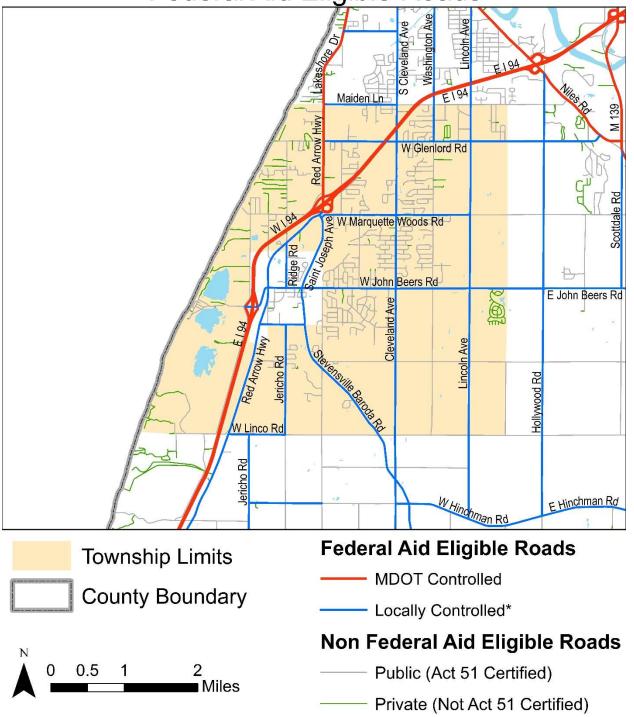

## St Joseph Township Federal Aid Eligible Roads

Note: All federal aid eligible roads are Act 51 certified.

1 in = 0.5 mile

<sup>\*</sup>Eligible to use TwinCATS annual allocation of federal transportation funding