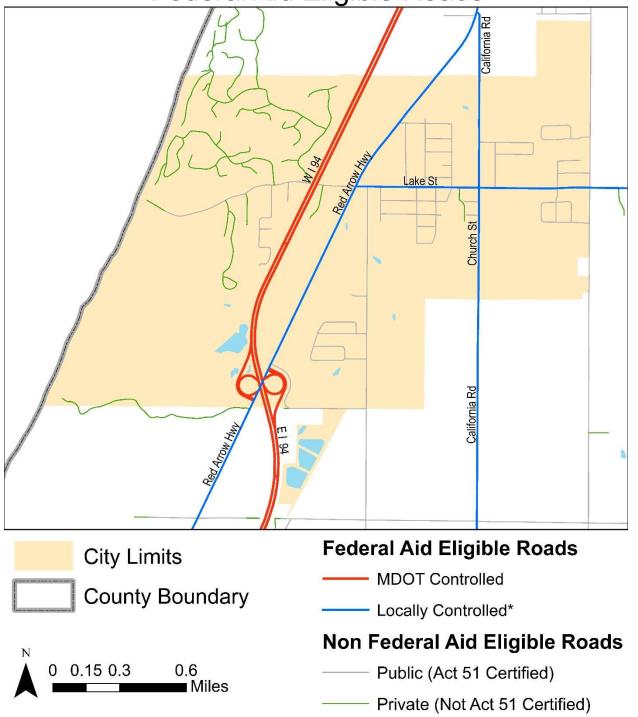

City of Benton Harbor Federal Aid Eligible Roads

Note: All federal aid eligible roads are Act 51 certified.

<sup>\*</sup>Eligible to use TwinCATS annual allocation of federal transportation funding

City of Bridgman Federal Aid Eligible Roads

Note: All federal aid eligible roads are Act 51 certified.
\*Eligible to use TwinCATS annual allocation of federal transportation funding