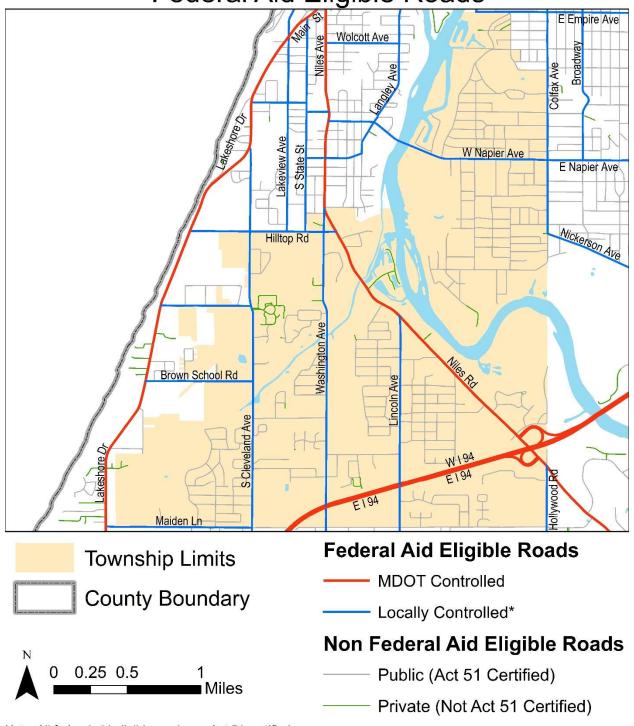

Benton Township Federal Aid Eligible Roads

### Federal Aid Eligible Roads

**MDOT** Controlled Locally Controlled\*

#### Non Federal Aid Eligible Roads

Public (Act 51 Certified)

Private (Not Act 51 Certified)

Note: All federal aid eligible roads are Act 51 certified. \*Eligible to use TwinCATS annual allocation of federal transportation funding