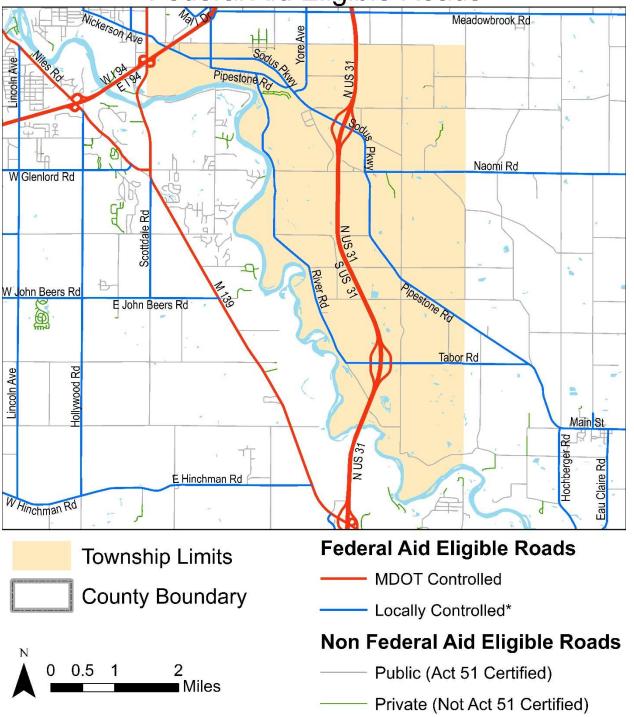

Sodus Township Federal Aid Eligible Roads

Note: All federal aid eligible roads are Act 51 certified.

<sup>\*</sup>Eligible to use TwinCATS annual allocation of federal transportation funding