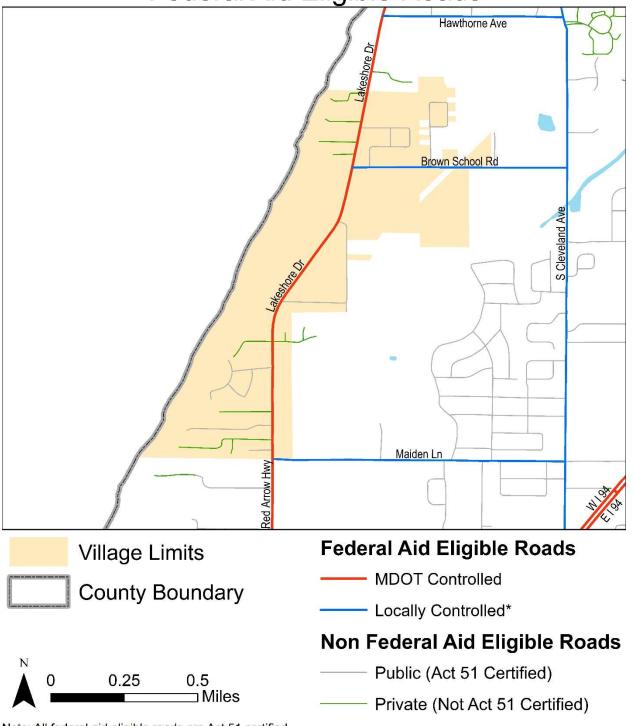

Benton Township Federal Aid Eligible Roads

### Federal Aid Eligible Roads

**MDOT** Controlled Locally Controlled\*

#### Non Federal Aid Eligible Roads

Public (Act 51 Certified)

Private (Not Act 51 Certified)

Note: All federal aid eligible roads are Act 51 certified. \*Eligible to use TwinCATS annual allocation of federal transportation funding