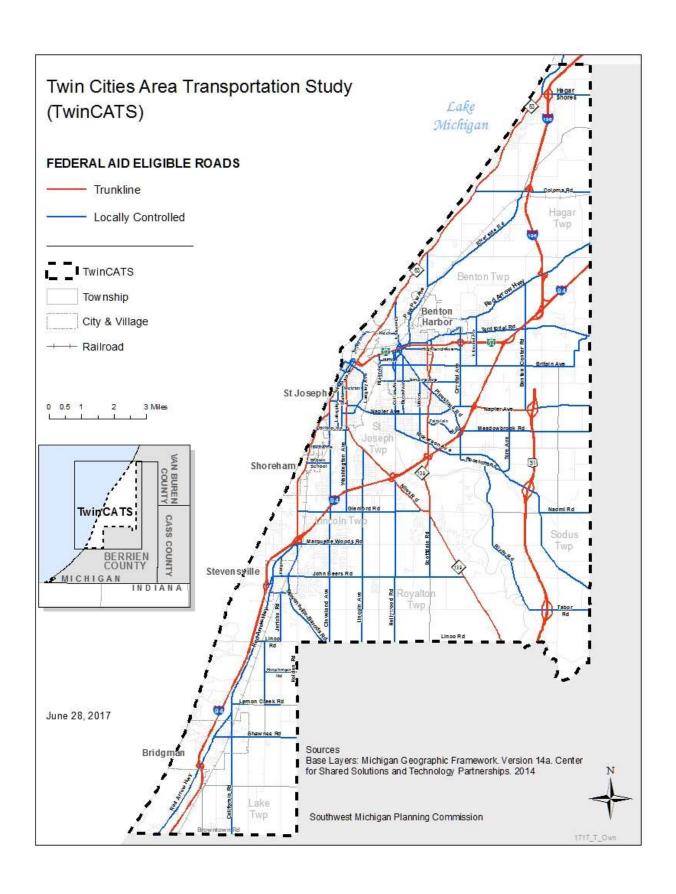

### Federal Aid Eligible Roads

**MDOT** Controlled Locally Controlled\*

#### Non Federal Aid Eligible Roads

Public (Act 51 Certified)

Private (Not Act 51 Certified)

Note: All federal aid eligible roads are Act 51 certified. \*Eligible to use TwinCATS annual allocation of federal transportation funding