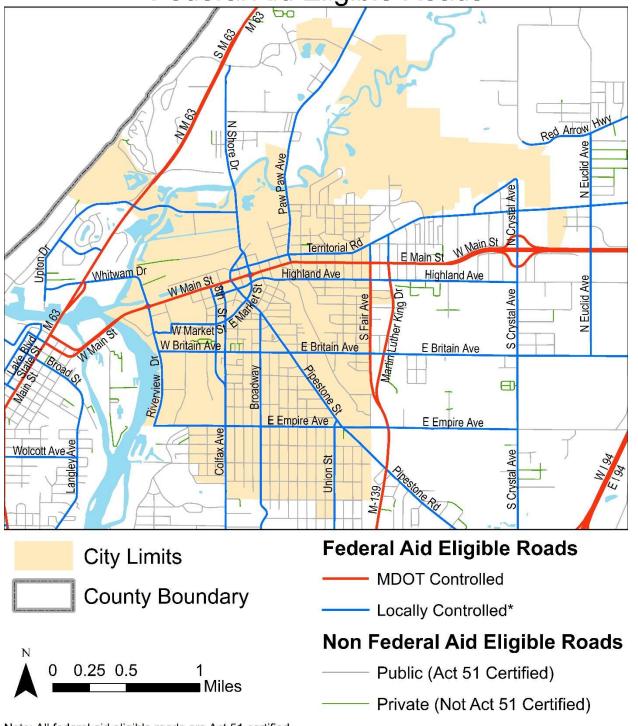

## City of St Joseph Federal Aid Eligible Roads

MDOT Controlled

Locally Controlled\*

#### Non Federal Aid Eligible Roads

——— Public (Act 51 Certified)

Private (Not Act 51 Certified)

Note: All federal aid eligible roads are Act 51 certified.
\*Eligible to use TwinCATS annual allocation of federal transportation funding