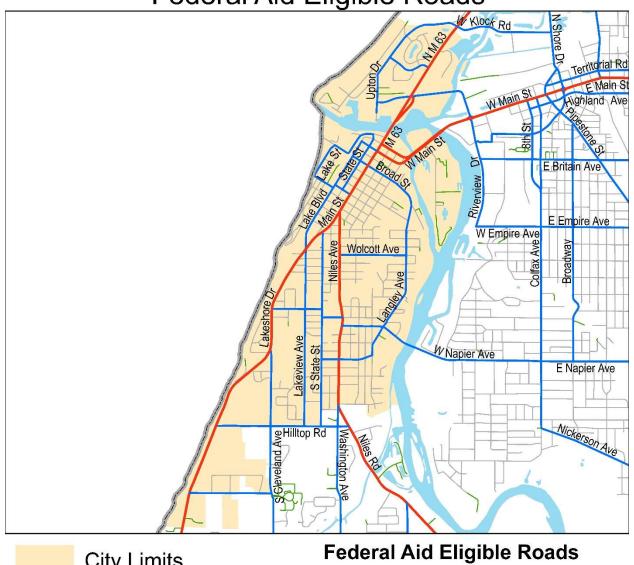

# TwinCATS Satellite Federal Aid Eligible Roads

\*Eligible to use TwinCATS annual allocation of federal transportation funding