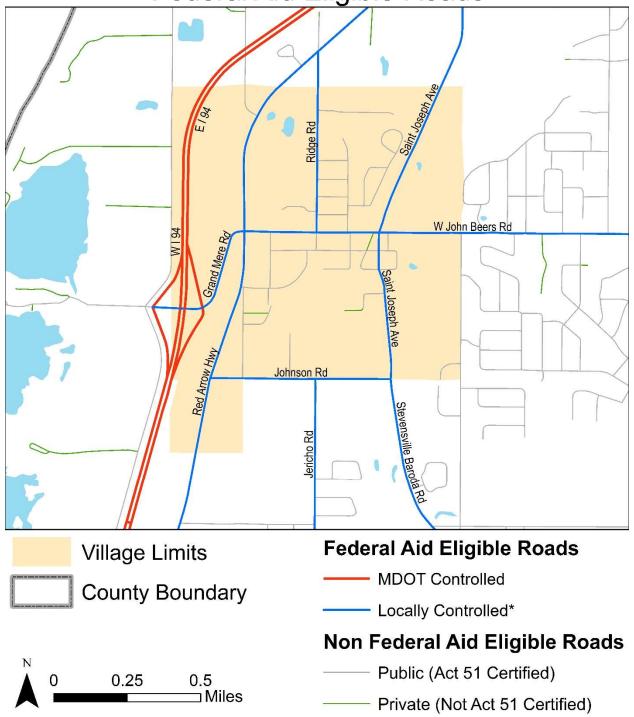

## City of St Joseph Federal Aid Eligible Roads

MDOT Controlled

Locally Controlled\*

#### Non Federal Aid Eligible Roads

——— Public (Act 51 Certified)

Private (Not Act 51 Certified)

Note: All federal aid eligible roads are Act 51 certified.
\*Eligible to use TwinCATS annual allocation of federal transportation funding