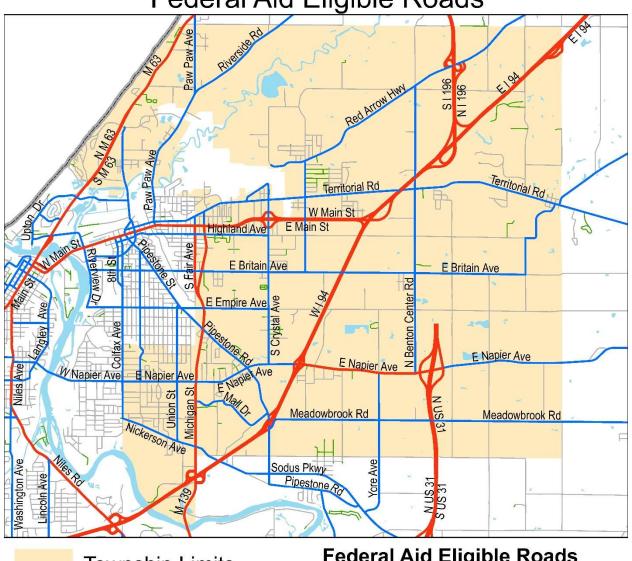

## St Joseph Township Federal Aid Eligible Roads

Note: All federal aid eligible roads are Act 51 certified.

1 in = 0.5 mile

<sup>\*</sup>Eligible to use TwinCATS annual allocation of federal transportation funding