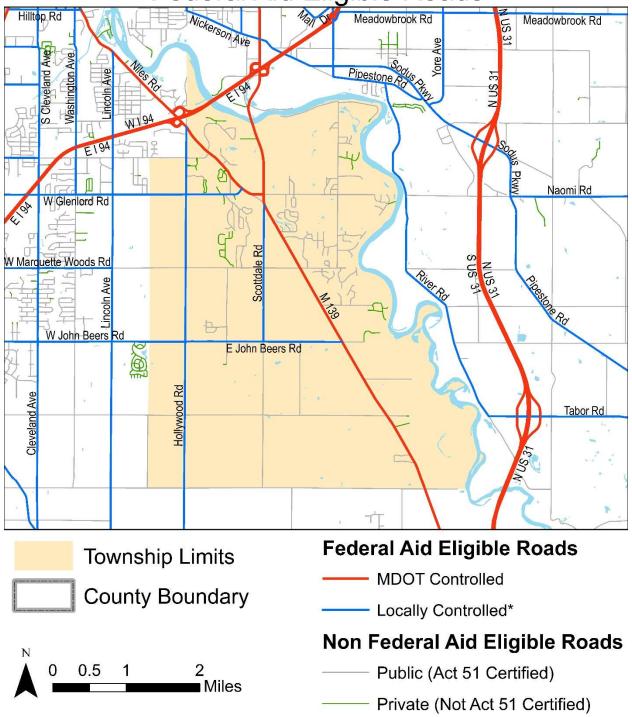

## City of St Joseph Federal Aid Eligible Roads

MDOT Controlled

Locally Controlled\*

#### Non Federal Aid Eligible Roads

——— Public (Act 51 Certified)

Private (Not Act 51 Certified)

Note: All federal aid eligible roads are Act 51 certified.
\*Eligible to use TwinCATS annual allocation of federal transportation funding