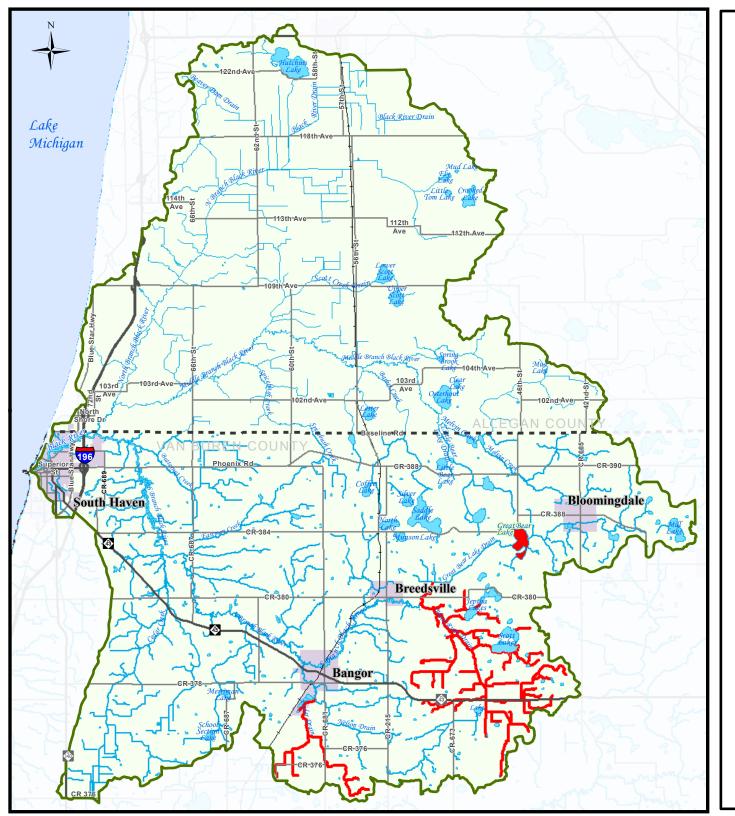

## BLACK RIVER WATERSHED

Impaired (River, Stream, or Drain)

Impaired (Lake)

Black River Watershed

Lake

River, Stream & Drain

County

City & Village

---- State Road

Major Road (Minor roads are not shown)

----- Railroad

Data Sources

Base Layers: Michigan Geographic Framework,

Version 14a

Watershed: Michigan Department of Environmental Quality, 2007.

Impaired Water: WATER QUALITY AND POLLUTION CONTROL IN MICHIGAN 2014 SECTIONS 303(d), 305(b), AND 314 INTEGRATED REPORT, Appendix C - Assessment units not supporting designated uses and ArcGIS Map Service DEQ/MiSWIMS-C13069, 11/19/2014

The use of this map is for general reference purposes. It is not a legal document.

Southwest Michigan Planning Commission

September 14, 2016

BlackWatershed 01