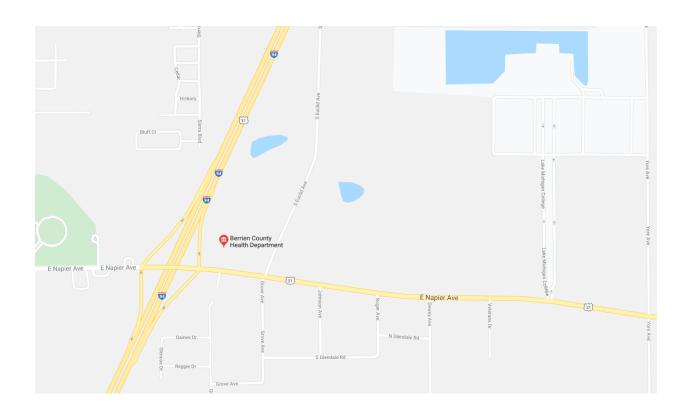

## **Berrien County Health Department**

## 2149 E. Napier Avenue

## Benton Harbor, MI

#### From Westbound I-94:

Follow I-94 West. Take Exit 30, Napier Avenue. Use the left lane to turn left (East) on E. Napier Avenue. Berrien County Health Department will be on the left.

#### From Eastbound I-94

Follow I-94 East. Take Exit 30, Napier Avenue. Turn right (East) on E. Napier Avenue. Berrien County Health Department will be on the left.