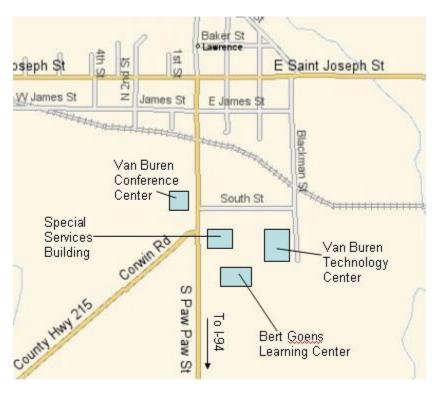

### SOUTHWEST MICHIGAN PLANNING COMMISSION

Location: Van Buren ISD Conference Center 490 South Paw Paw Street Lawrence, MI

#### From I-94:

Take exit 52 (Lawrence) and turn north. Go approx. 1.4 miles to VBISD Conference Center.

#### From Red Arrow Hwy. East and West:

Take Red Arrow Hwy. until you get to Paw Paw St. Turn south and go over the railroad tracks to VBISD Conference Center.

■ Red Arrow Highway ▶

Exit 52

**◄ I-94** ►