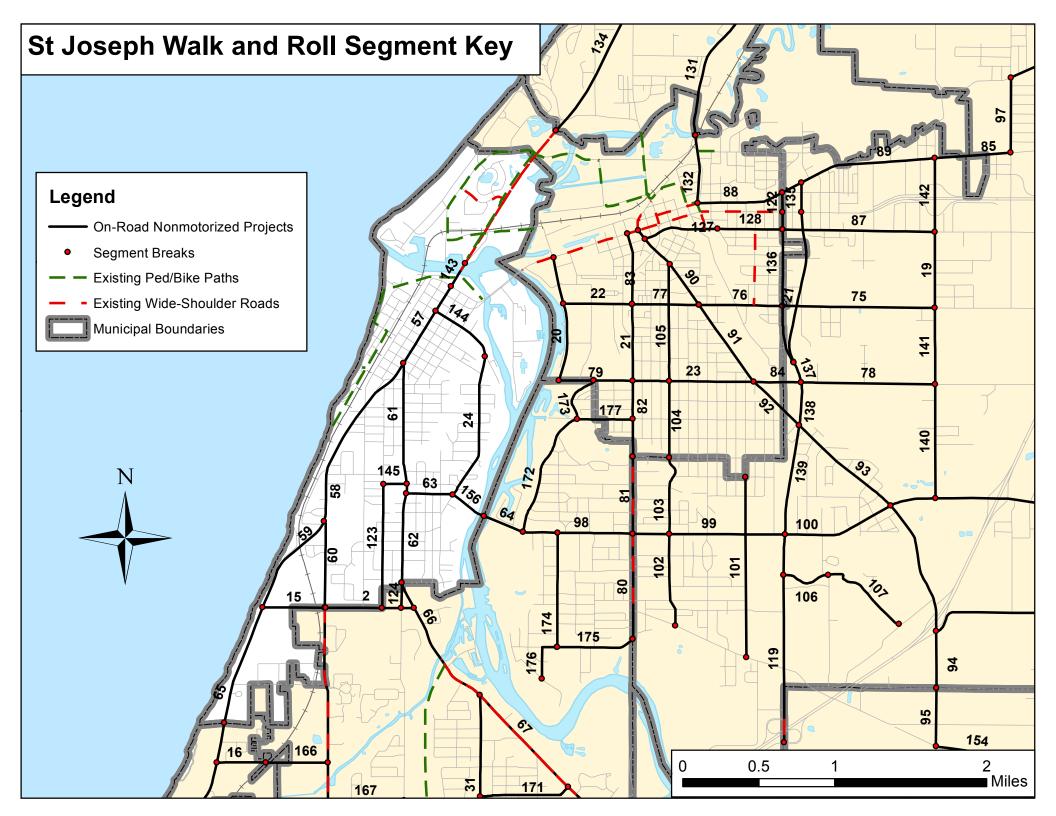

## St Joseph On-Road Project Segments: Classification Data

| Segment ID | StreetName    | End Point #1                | End Point #2                             | Municipality       | Municipality #2    | Legal System | Route Type | Trunkline      | NHS | Function Class | Seasonal Adjustment<br>Classification |
|------------|---------------|-----------------------------|------------------------------------------|--------------------|--------------------|--------------|------------|----------------|-----|----------------|---------------------------------------|
| 15         | Hilltop Rd    | Lakeshore Dr to the west    | Cleveland Ave to the east                | St Joseph          | St Joseph Township | 4            | 9          |                | 0   | 16             | Urban                                 |
| 24         | Langley St    | Broad St to the north       | Napier Ave to the south                  | St Joseph          |                    | 4            | 9          |                | 0   | 16             | Urban                                 |
| 57         | Main St       | Port St to the north        | Niles Ave to the south                   | St Joseph          |                    | 1            | 2          | I-94 BL / M-63 | 1   | 14             | Urban                                 |
| 58         | Lakeshore Dr  | Main St to the north        | Cleveland Ave to the south               | St Joseph          |                    | 1            | 3          | I-94 BL        | 1   | 14             | Urban                                 |
| 59         | Lakeshore Dr  | Cleveland Ave to the north  | Hilltop Rd to the south                  | St Joseph          |                    | 1            | 3          | I-94 BL        | 1   | 14             | Urban                                 |
| 60         | Cleveland Ave | Lakeshore Dr to north       | Hilltop Rd to south                      | St Joseph          |                    | 4            | 9          |                | 0   | 16             | Urban                                 |
| 61         | Niles Ave     | Main St to the north        | Kingsley Ave to the south                | St Joseph          |                    | 1            | 2          | M-63           | 1   | 14             | Urban                                 |
| 62         | Niles Ave     | Napier Ave to the north     | St Joseph Dr/Washington Ave to the south | St Joseph          |                    | 1            | 2          | M-63           | 1   | 14             | Urban                                 |
| 63         | Napier Ave    | Niles Ave to the west       | Langley St to the east                   | St Joseph          |                    | 4            | 9          |                | 0   | 14             | Urban                                 |
| 65         | Lakeshore Dr  | Hilltop Rd to the north     | Shoreham border to the south             | St Joseph          |                    | 1            | 3          | I-94 BL        | 1   | 14             | Urban                                 |
| 123        | State St      | Kingsley Ave to the north   | Hilltop Rd to the south                  | St Joseph          |                    | 5            | 9          |                | 0   | 17             | Urban                                 |
| 143        | Main St       | Blossomtime bridge to north | Port St to south                         | St Joseph          |                    | 1            | 2          | M-63           | 0   | 16             | Urban                                 |
| 144        | Broad St      | Main St to the west         | Langley St to the east                   | St Joseph          |                    | 4            | 9          |                | 0   | 16             | Urban                                 |
| 145        | Kingsley Ave  | State St to the west        | Niles Ave to the east                    | St Joseph          |                    | 4            | 9          |                | 0   | 17             | Urban                                 |
| 156        | Napier Ave    | Langley St to the west      | St Joseph Twp border to the east         | St Joseph          |                    | 4            | 9          |                | 0   | 14             | Urban                                 |
| 2          | Hilltop Rd    | Cleveland Ave to the west   | Washington Ave to the east               | St Joseph Township | St Joseph          | 2            | 9          |                | 0   | 16             | Urban                                 |

Project segments flagged for detailed display at public input meetings

See attached sheet for field definitions

## St Joseph On-Road Project Segments: Design Data

| Segment ID | StreetName    | End Point #1                | End Point #2                             | Rght Of Way<br>Width | Surface<br>Width | Left Shoulder  | Right Shoulder | Number of<br>Lanes | Through<br>Lanes | Sidewalks | Striping/Medians | Signs/Signals | Other Infrastructure |
|------------|---------------|-----------------------------|------------------------------------------|----------------------|------------------|----------------|----------------|--------------------|------------------|-----------|------------------|---------------|----------------------|
| 15         | Hilltop Rd    | Lakeshore Dr to the west    | Cleveland Ave to the east                | 0                    | 0                |                |                | 4                  | 4                |           |                  |               |                      |
| 24         | Langley St    | Broad St to the north       | Napier Ave to the south                  | 0                    | 0                |                |                | 2                  | 2                |           |                  |               |                      |
| 57         | Main St       | Port St to the north        | Niles Ave to the south                   | 0                    | 0                |                |                | 4                  | 4                |           |                  |               |                      |
| 58         | Lakeshore Dr  | Main St to the north        | Cleveland Ave to the south               | 0                    | 0                |                |                | 3                  | 2                |           |                  |               |                      |
| 59         | Lakeshore Dr  | Cleveland Ave to the north  | Hilltop Rd to the south                  | 0                    | 0                |                |                | 3                  | 2                |           |                  |               |                      |
| 60         | Cleveland Ave | Lakeshore Dr to north       | Hilltop Rd to south                      | 0                    | 0                |                |                | 2                  | 2                |           |                  |               |                      |
| 61         | Niles Ave     | Main St to the north        | Kingsley Ave to the south                | 0                    | 0                |                |                | 4                  | 4                |           |                  |               |                      |
| 62         | Niles Ave     | Napier Ave to the north     | St Joseph Dr/Washington Ave to the south | 0                    | 0                |                |                | 5                  | 4                |           |                  |               |                      |
| 63         | Napier Ave    | Niles Ave to the west       | Langley St to the east                   | 0                    | 0                |                |                | 2                  | 2                |           |                  |               |                      |
| 65         | Lakeshore Dr  | Hilltop Rd to the north     | Shoreham border to the south             | 0                    | 0                |                |                | 2                  | 2                |           |                  |               |                      |
| 123        | State St      | Kingsley Ave to the north   | Hilltop Rd to the south                  | 0                    | 0                |                |                | 2                  | 2                |           |                  |               |                      |
| 143        | Main St       | Blossomtime bridge to north | Port St to south                         | 0                    | 0                |                |                | 4                  | 4                |           |                  |               |                      |
| 144        | Broad St      | Main St to the west         | Langley St to the east                   | 0                    | 0                |                |                | 2                  | 2                |           |                  |               |                      |
| 145        | Kingsley Ave  | State St to the west        | Niles Ave to the east                    | 0                    | 0                |                |                | 2                  | 2                |           |                  |               |                      |
| 156        | Napier Ave    | Langley St to the west      | St Joseph Twp border to the east         | 0                    | 48               | 2 ft undefined | 2 ft undefined | 5                  | 4                |           |                  |               |                      |
| 2          | Hilltop Rd    | Cleveland Ave to the west   | Washington Ave to the east               | 66                   | 48               |                |                | 4                  | 4                |           |                  |               |                      |

## St Joseph On-Road Project Segments: Condition Data

|            |               |                             |                                          |              | PASER |            | Bike/Ped<br>Crashes - | Bike/Ped<br>Crashes - | Car Crashes - | Car Crashes - | ADT      |              | Local<br>Official | Survey - # of |
|------------|---------------|-----------------------------|------------------------------------------|--------------|-------|------------|-----------------------|-----------------------|---------------|---------------|----------|--------------|-------------------|---------------|
| Segment ID | StreetName    | End Point #1                | End Point #2                             | Surface Type | Score | PASER Year | Total                 | Fatal                 | Total         | Fatal         | Estimate | Posted Speed | Ranking           | mentions      |
| 15         | Hilltop Rd    | Lakeshore Dr to the west    | Cleveland Ave to the east                | Asphalt      | 5     | 2010       | 0                     | 0                     | 134           | 2             | 7,000    | 35           | 5                 | 10            |
| 24         | Langley St    | Broad St to the north       | Napier Ave to the south                  | Asphalt      | 4     | 2010       | 2                     | 0                     | 86            | 0             | 6,000    | 25 / 30      | 3                 | 0             |
| 57         | Main St       | Port St to the north        | Niles Ave to the south                   | Concrete     | 5     | 2010       | 11                    | 0                     | 348           | 0             | 20,000   | 30           | 5                 | 2             |
| 58         | Lakeshore Dr  | Main St to the north        | Cleveland Ave to the south               | Composite    | 6     | 2010       | 1                     | 0                     | 176           | 0             | 15,000   | 30           | 3                 | 32            |
| 59         | Lakeshore Dr  | Cleveland Ave to the north  | Hilltop Rd to the south                  | Composite    | 6     | 2010       | 1                     | 0                     | 86            | 1             | 11,000   | 45           | 3                 | 32            |
| 60         | Cleveland Ave | Lakeshore Dr to north       | Hilltop Rd to south                      | Asphalt      | 7     | 2010       | 1                     | 0                     | 113           | 0             | 6,000    | 30           | 3                 | 12            |
| 61         | Niles Ave     | Main St to the north        | Kingsley Ave to the south                | Concrete     | 5     | 2010       | 0                     | 0                     | 175           | 0             | 12,000   | 30           | 5                 | 35            |
| 62         | Niles Ave     | Napier Ave to the north     | St Joseph Dr/Washington Ave to the south | Concrete     | 5     | 2010       | 4                     | 0                     | 346           | 0             | 25,000   | 35           | 4                 | 35            |
| 63         | Napier Ave    | Niles Ave to the west       | Langley St to the east                   | Asphalt      | 5     | 2010       | 1                     | 0                     | 209           | 0             | 14,000   | 25           | 3                 | 16            |
| 65         | Lakeshore Dr  | Hilltop Rd to the north     | Shoreham border to the south             | Composite    | 6     | 2010       | 1                     | 0                     | 75            | 1             | 11,000   | 45           | 3                 | 32            |
| 123        | State St      | Kingsley Ave to the north   | Hilltop Rd to the south                  | Concrete     | 4     | 2010       | 0                     | 0                     | 81            | 0             | 3,500    | 25           | 3                 | 0             |
| 143        | Main St       | Blossomtime bridge to north | Port St to south                         | Concrete     | 6     | 2010       | 1                     | 0                     | 34            | 0             | 12,000   | 40           | 5                 | 10            |
| 144        | Broad St      | Main St to the west         | Langley St to the east                   | Asphalt      | 10    | 2010       | 1                     | 0                     | 90            | 0             | 6,000    | 25           | 3                 | 1             |
| 145        | Kingsley Ave  | State St to the west        | Niles Ave to the east                    | Concrete     | 5     | 2010       | 0                     | 0                     | 14            | 0             | 0        | 25           | 3                 | 0             |
| 156        | Napier Ave    | Langley St to the west      | St Joseph Twp border to the east         | Concrete     | 6     | 2010       | 0                     | 0                     | 80            | 0             | 16,500   | 25           | 4                 | 33            |
| 2          | Hilltop Rd    | Cleveland Ave to the west   | Washington Ave to the east               | Asphalt      | 5     | 2010       | 2                     | 0                     | 232           | 0             | 0        | 35           | 5                 | 10            |