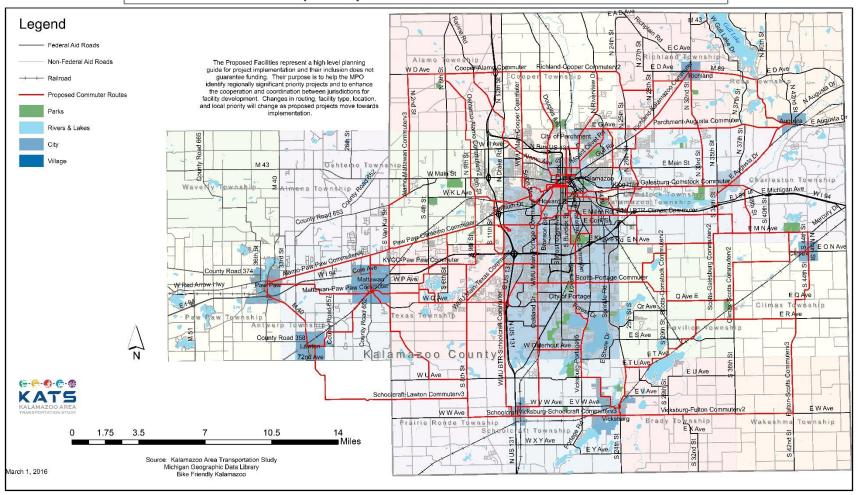

ning Area.

Adopted on April 27, 2016

The Non-motorized element of the MTP contains information about existing Non-motorized facilities as well as recommended projects for improving pedestrian and bicycle accessibility.

- Identify regionally significant projects
- Enhance cooperation and coordination between jurisdictions for Non-motorized facility development
- Address some challenges to Non-motorized transportation facility development

# Southwest Michigan Bikeway: Quick Overview

- Extensive regional bike route network (mainly on-road) mapped 2011-2016
- Proposed bike routes adopted as "Map 7" in KATS 2045 Metropolitan Transportation Plan in 2016
- Connects municipalities, Western Michigan University and Kalamazoo Valley Community College



### Map 7: Proposed Bike Commuter Routes



# Southwest Michigan Bikeway: Quick Overview

- Extensive regional bike route network (mainly on-road) mapped 2011-2016
- Proposed bike routes adopted as "Map 7" in KATS 2045 Metropolitan Transportation Plan in 2016
- Connects municipalities, Western Michigan University and Kalamazoo Valley Community College
- Kalamazoo Region Bike Route
  Committee meets publicly quarterly
  to cooperatively plan & update
  implementation progress



# Southwest Michigan Bikeway: For More Information

- Kalamazoo Area Transportation Study 2045 Metropolitan Transportation Plan: www.katsmpo.org
- Bike Friendly Kalamazoo maintains links to map, current implementation plan, background resources & contact page: www.bikefriendlykalamazoo.org